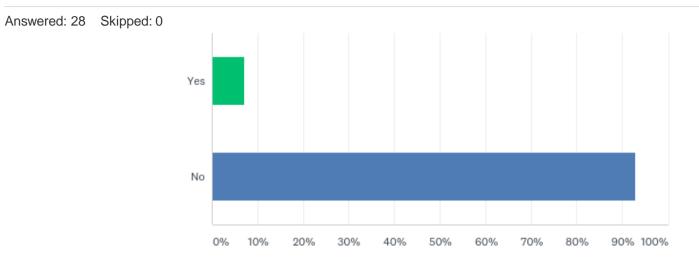

# Do you have a Fraud Investigations Team that monitors the use of Health Emergency Badges?

Answered: 28

| ANSWER CHOICES | RESPONSES |    |
|----------------|-----------|----|
| Yes            | 7.14%     | 2  |
| No             | 92.86%    | 26 |
| TOTAL          |           | 28 |