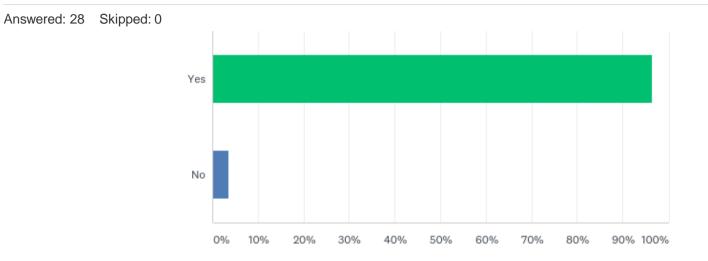

### Are you aware that the Health Emergency Badge can be used across borough boundaries?

| ANSWER CHOICES | RESPONSES |    |
|----------------|-----------|----|
| Yes            | 96.43%    | 27 |
| No             | 3.57%     | 1  |
| TOTAL          |           | 28 |