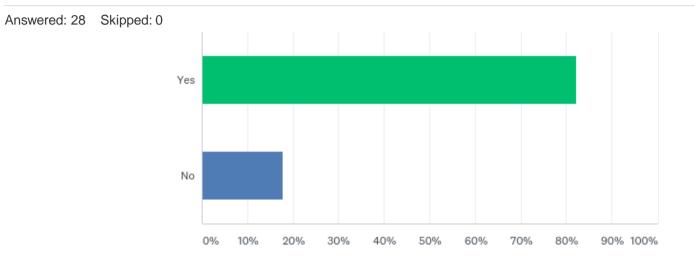

### Is a pan-London parking concession scheme for health professionals still needed?

| ANSWER CHOICES | RESPONSES |    |
|----------------|-----------|----|
| Yes            | 82.14%    | 23 |
| No             | 17.86%    | 5  |
| TOTAL          |           | 28 |