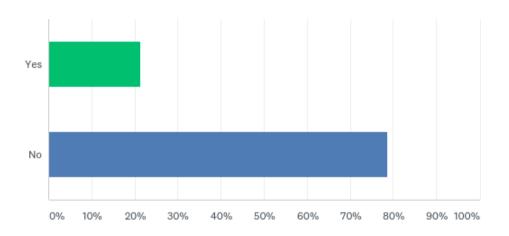

### Does the current design of the Health Emergency Badge cause any problems for enforcement?

| ANSWER CHOICES | RESPONSES |    |
|----------------|-----------|----|
| Yes            | 21.43%    | 6  |
| No             | 78.57%    | 22 |
| TOTAL          |           | 28 |