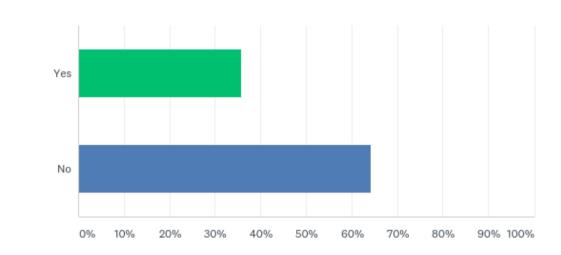

### Health Emergency Badges are valid for two years. Would you change the length of time allocated?

Answered: 28

Skipped: 0

| ANSWER CHOICES | RESPONSES |    |
|----------------|-----------|----|
| Yes            | 35.71%    | 10 |
| No             | 64.29%    | 18 |
| TOTAL          |           | 28 |