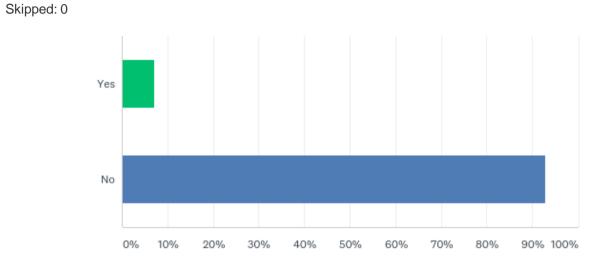

# Do you have a Fraud Investigations Team that monitors the use of Health Emergency Badges?

Answered: 28

| ANSWER CHOICES | RESPONSES |    |
|----------------|-----------|----|
| Yes            | 7.14%     | 2  |
| No             | 92.86%    | 26 |
| TOTAL          |           | 28 |