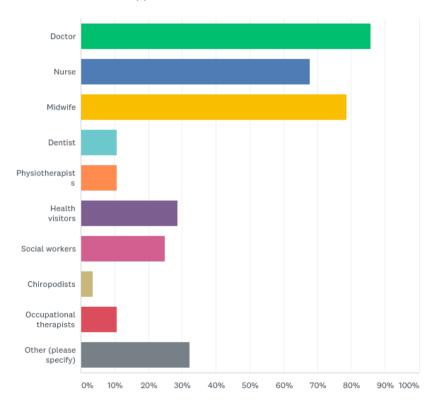

### In your opinion, who should be able to apply for a Health Emergency Badge?

| ANSWER CHOICES          | RESPONSES |    |
|-------------------------|-----------|----|
| Doctor                  | 85.71%    | 24 |
| Nurse                   | 67.86%    | 19 |
| Midwife                 | 78.57%    | 22 |
| Dentist                 | 10.71%    | 3  |
| Physiotherapists        | 10.71%    | 3  |
| Health visitors         | 28.57%    | 8  |
| Social workers          | 25.00%    | 7  |
| Chiropodists            | 3.57%     | 1  |
| Occupational therapists | 10.71%    | 3  |
| Other (please specify)  | 32.14%    | 9  |
| Total Respondents: 28   |           |    |