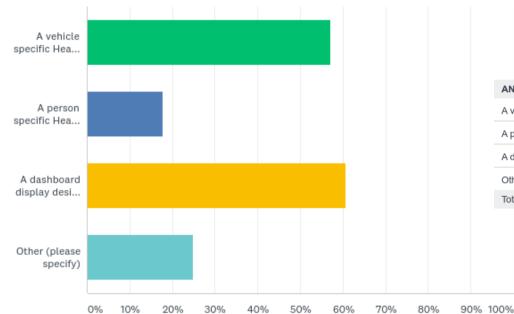

#### Taking into consideration the current design of the Health Emergency Badge, which of the following improvements could be made?

| ANSWER CHOICES                                                  | RESPONSES |    |
|-----------------------------------------------------------------|-----------|----|
| A vehicle specific Health Emergency Badge                       | 57.14%    | 16 |
| A person specific Health Emergency Badge                        | 17.86%    | 5  |
| A dashboard display design (similar to a Blue Badge with clock) | 60.71%    | 17 |
| Other (please specify)                                          | 25.00%    | 7  |
| Total Respondents: 28                                           |           |    |