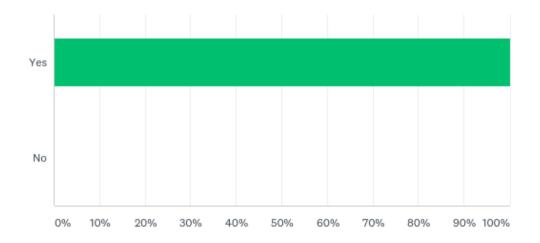

#### Do your Civil Enforcement Officers recognise the Health Emergency Badge when displayed?