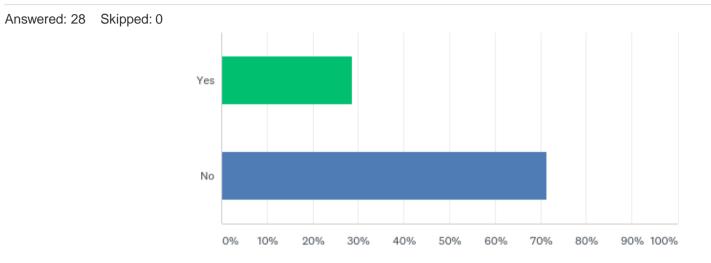

## Does your borough have anything else in place to monitor the use of badges being fraudulently used?

| ANSWER CHOICES | RESPONSES |    |
|----------------|-----------|----|
| Yes            | 28.57%    | 8  |
| No             | 71.43%    | 20 |
| TOTAL          |           | 28 |