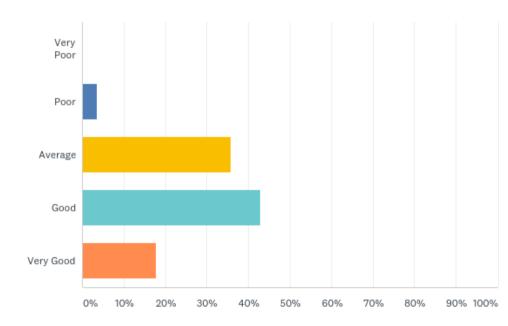

## How would you rate your borough's understanding of the terms & conditions applicable to the use of a Health Emergency Badge Scheme?

| ANSWER CHOICES | RESPONSES |    |
|----------------|-----------|----|
| Very Poor      | 0.00%     | 0  |
| Poor           | 3.57%     | 1  |
| Average        | 35.71%    | 10 |
| Good           | 42.86%    | 12 |
| Very Good      | 17.86%    | 5  |
| TOTAL          |           | 28 |