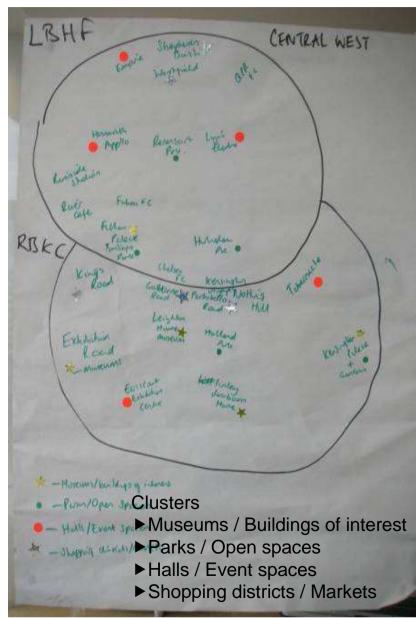

iving in London – 'early adopters'
- Looking for new experiences

### **KENT FAMILY**

Day trip – kids under 12 Looking for something educational & entertaining

# Late 30s

Wealthy, well-travelled Looking for luxury

### **SPANISH COUPLE**

Professionals - late 20s –
Weekend breakers
Looking for authentic experiences
to talk about when they get home

### 3 SPANISH FRIENDS 3 friends – same gender Studying in London for a year -

Looking for 'the real London'

### **CHICAGO FAMILY**

With 2 young teens – 2<sup>nd</sup> time in London Have visited other European cities Very well-paid professionals

# They said ...

We chose to come because ...

We found out about it from ...

We went to ...

We loved ...

We'll be back because ...

# CENTRAL WEST – Hammersmith & Fulham Kensington & Chelsea



# SPANISH COUPLE Professionals - late 20s – Weekend breakers Looking for authentic experiences

to talk about when they get home

#### We chose to come because:

Chelsea FC vs Real Madrid

#### We found out about it from:

Media

#### We went to:

- Portobello Market & Notting Hill as friends lived there
- Westfield
- Hammersmith Apollo
- Kings Road Maria visited while Pablo was at the football match
- Holland Park

#### We loved:

- ▶ Fulham Palace, Museums on Exhibition Road
- Great transport links
- Ambience of the city didn't feel like an inner city destination
- Diversity of retail districts
- Experiencing not only their culture, but other cultures in London

### We'll be back because:

Notting Hill Carnival in August

### **EAST – Newham, Redbridge, Hackney**



#### **LONDON PROFE