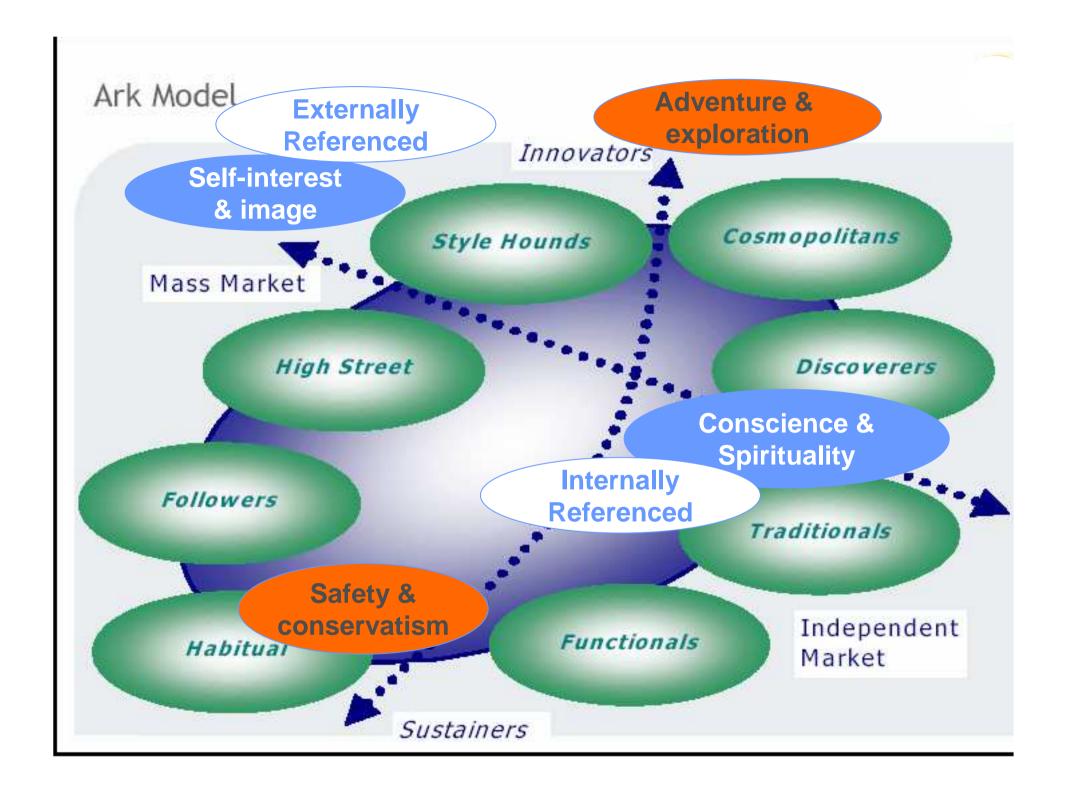

xt m8s                 | 1.92 |  |
|   |                      |          | D14  | Techno-trailers         | 3.44 |  |
|   |                      |          | D15  | Catalogue Conventionals | 5.38 |  |
| E | Traditional Approach | 19.69    | E16  | Paper-based Opinions    | 3.00 |  |
|   |                      |          | E17  | Ad-averse Listeners     | 3.82 |  |
|   |                      |          | E18  | Local Shoppers          | 5.50 |  |
|   |                      |          | E19  | TV Influence            | 3.61 |  |
|   |                      |          | E20  | Personal Preference     | 3.75 |  |
| F | New Tech Novices     | 10.02    | F21  | Virtual Experimenters   | 3.40 |  |
|   |                      |          | F22  | Borderline Online       | 6.62 |  |

### Ark Model





### **Visitors to London...**

- Staying overseas & UK some for a long time
- Day UK and London
- Arts, culture, museums motivate visits
- History & heritage particularly strong
- Repeat visitors and long-stay travel further afield
- UK visitors more likely to repeat
- ▶ 40% overseas SFR
- ▶ 55% UK SFR
- Around 1/2 stay in central London

 Primarily visit – Westminster, Tower Hamlets, Camden, Lambeth, Southwark, Ken & Chelsea

UK day visits – above + Richmond







## **Visitors to London...**

- Sources of info
  - Previous knowledge
  - Guide books
  - Internet
  - Friends & relatives
  - **TICs**

Satisfaction with museums & galleries
 v. high









# Visit London targets...

- Long-haul: USA, Canada, Australia, NZ, Japan
- Europe: France, Germany, Italy, Spain, Netherlands
- Dome