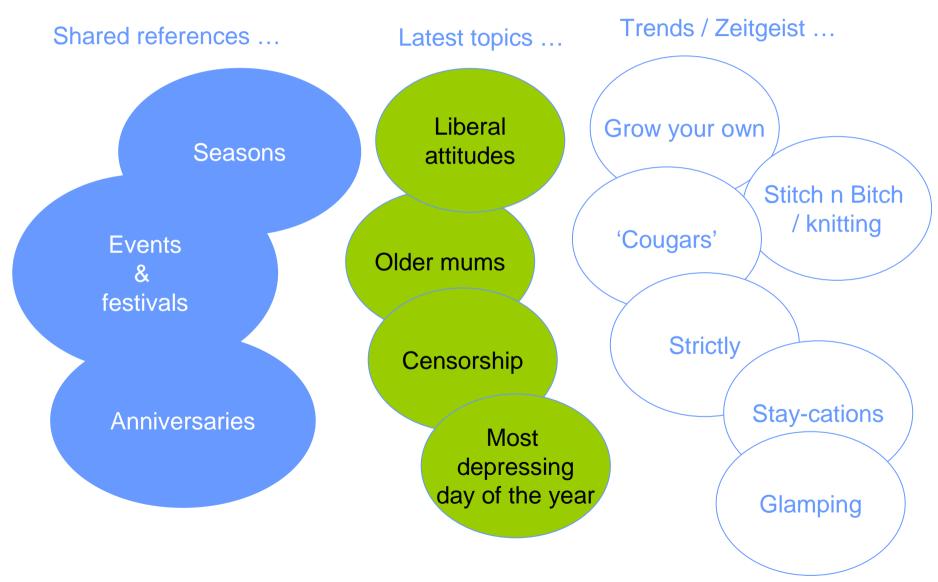

# You can make news ...

Some techniques ...

An event

A photo opportunity

A celebrity quote

A piece of research

A discovery

A quirky connection

A superlative ...

Penny Mills Director of Client Services