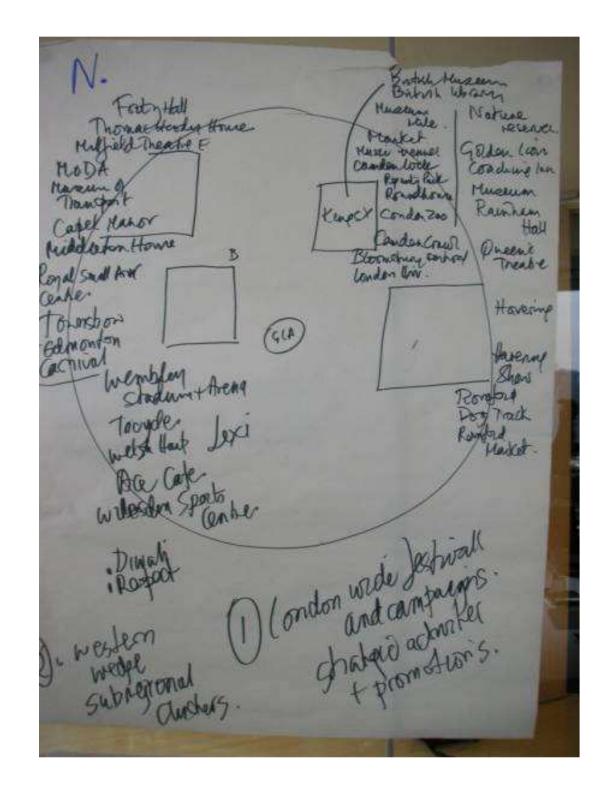

k & Wandsworth**



### **SOUTH THAMES: Southwark & Wandsworth**



MIDLANDS 30s COUPLE

Early 30s – no kids

'early adopters' = looking for

Something new & different

### We chose to come because:

- ▶ It's a new production not available in our region
- ▶ Heritage/history of the borough
- ▶ Cultural venues

### We found out about it from:

- ▶ Time Out / Guide / Mag feature
- ▶ We went to:
- ▶ SLG / Peckham Library
- **▶** BAC

#### We loved:

- ▶ Seeing new theatre, telling our friends about it
- ▶ The different people/characters
- ▶ How close it was to central London
- ▶ Local bars

### We'll be back because:

- ▶ Different things on offer
- ▶ We enjoyed the experience
- ▶ Didn't see/do all we wanted to do
- ▶ It was challenging intellectually

NORTH: Brent, Camden, Enfield, Havering



# NORTH: Brent, Camden, Enfield, Havering



#### We chose to come because:

▶ We wanted to see the cultural diversity of London

#### We found out about it from:

▶ Friends that visited last year

#### We went to:

- ▶ Camden Market
- ▶ London Zoo
- ▶ Round House
- ▶ Romford Dog Track
- ▶ Lexi Cinema
- ▶ Edmonton Carnival
- Diwali

#### We loved:

▶ The atmosphere

#### We'll be back because:

▶ There is so much more to see & do

FAR WEST Hillingdon Hounslow Richmond

### Clusters:

- **►**Theatres
- ► Heritage sites
- ► Parks/Green Spaces
- ► Grand Union Canal
- ► Cool Stuff (unique venues)



## FAR WEST: Hillingdon, Hounslow, Richmond



#### **CHICAGO FAMILY**

With 2 young teens – 2<sup>nd</sup> time in London Have visited other European cities Very well-paid professionals

#### We