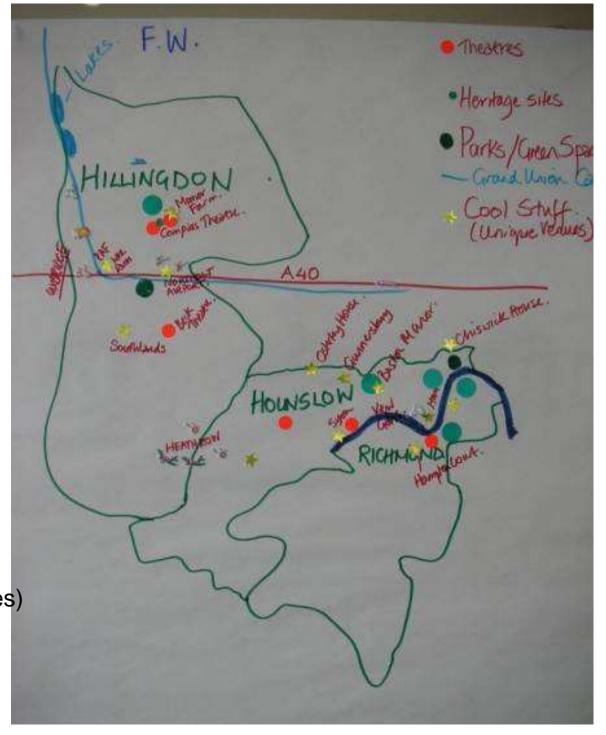

be back because:

- ▶ Different things on offer
- ▶ We enjoyed the experience
- ▶ Didn't see/do all we wanted to do
- ▶ It was challenging intellectually

NORTH: Brent, Camden, Enfield, Havering



# NORTH: Brent, Camden, Enfield, Havering



#### We chose to come because:

▶ We wanted to see the cultural diversity of London

#### We found out about it from:

▶ Friends that visited last year

#### We went to:

- ▶ Camden Market
- ▶ London Zoo
- ▶ Round House
- ▶ Romford Dog Track
- ▶ Lexi Cinema
- ▶ Edmonton Carnival
- Diwali

#### We loved:

▶ The atmosphere

#### We'll be back because:

▶ There is so much more to see & do

FAR WEST Hillingdon Hounslow Richmond

### Clusters:

- **►**Theatres
- ► Heritage sites
- ► Parks/Green Spaces
- ► Grand Union Canal
- ► Cool Stuff (unique venues)



## FAR WEST: Hillingdon, Hounslow, Richmond



#### **CHICAGO FAMILY**

With 2 young teens – 2<sup>nd</sup> time in London Have visited other European cities Very well-paid professionals

#### We chose to come because:

▶ We've done central and wanted to see "real" London but still have access

#### We found out about it from:

- ▶ Mainly web Visit London (amazing site btw)
- ▶ & the West London Package brochure
- & Colleagues

#### We went to:

▶ Authentic places ... With character & food

#### We loved:

- ▶ Greenery/history
- ▶ & convenient access
- ▶ Able to do 2 things in a day
- No queues

#### We'll be back because:

▶ We loved the approach & there's so much more to see

#### We were surprised by:

- ▶ Hidden London & how relaxing it was staying in the west & visiting the centre
-