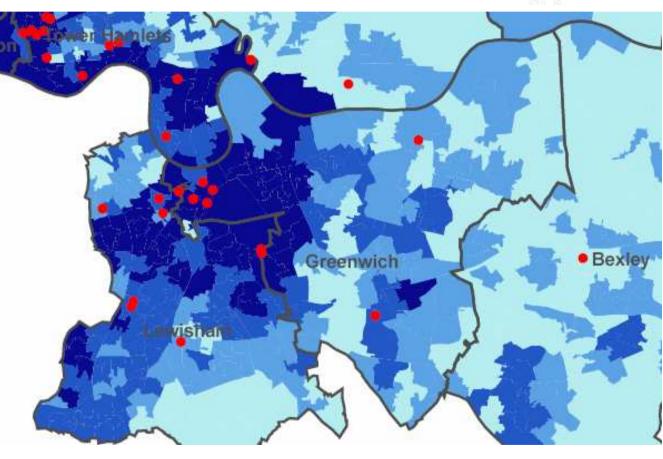

# Al primary data – arts attenders

### + venues

Up to 6%
7% to 10%
11% to 18%
19% plus

27 Jan 2010

Cultural Tourism Workshop

From www.culturemaplondon.org

**Mosaic 2009 Lifestyle profiles** 

### **Global Fusion**

"Young working people living in metropolitan terraces from a wide variety of ethnic backgrounds"

Dinner and a Show

**ACE Arts Audiences: Insight** 

www.audienceslondon.org

penny@audienceslondon.org