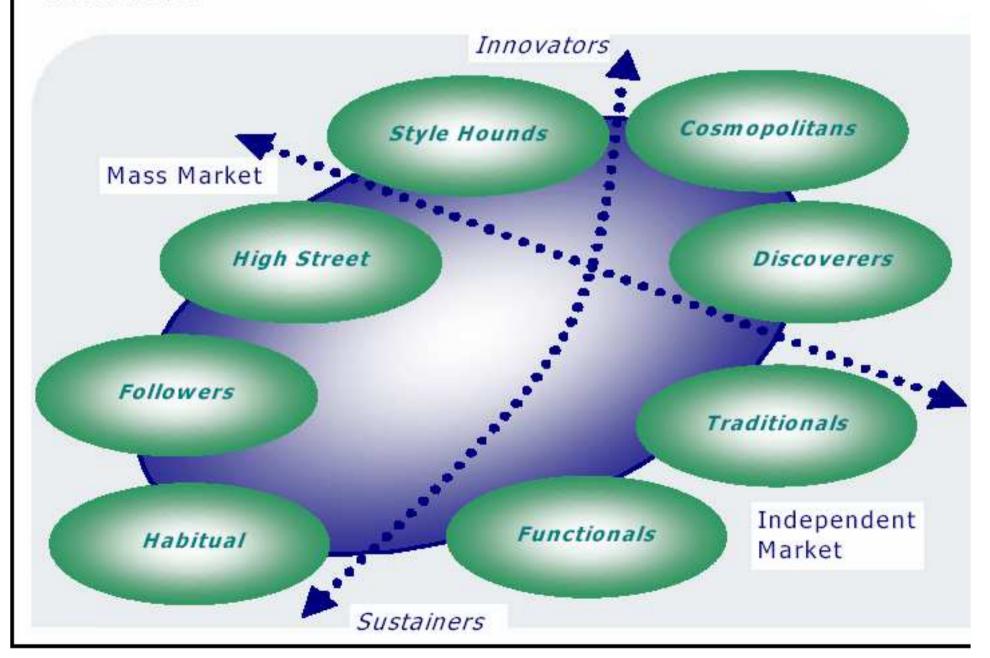

txt m8s                 | 1.92 |  |
|   |                      |          | D14  | Techno-trailers         | 3.44 |  |
|   |                      |          | D15  | Catalogue Conventionals | 5.38 |  |
| E | Traditional Approach | 19.69    | E16  | Paper-based Opinions    | 3.00 |  |
|   |                      |          | E17  | Ad-averse Listeners     | 3.82 |  |
|   |                      |          | E18  | Local Shoppers          | 5.50 |  |
|   |                      |          | E19  | TV Influence            | 3.61 |  |
|   |                      |          | E20  | Personal Preference     | 3.75 |  |
| F | New Tech Novices     | 10.02    | F21  | Virtual Experimenters   | 3.40 |  |
|   |                      |          | F22  | Borderline Online       | 6.62 |  |

### Ark Model





### **Visitors to London...**

- Staying overseas & UK some for a long time
- Day UK and London
- Arts, culture, museums motivate visits
- History & heritage particularly strong
- Repeat visitors and long-stay travel further afield
- UK visitors more likely to repeat
- ▶ 40% overseas SFR
- ▶ 55% UK SFR
- Around 1/2 stay in central London

 Primarily visit – Westminster, Tower Hamlets, Camden, Lambeth, Southwark, Ken & Chelsea

UK day visits – above + Richmond







## **Visitors to London...**

- Sources of info
  - Previous knowledge
  - Guide books
  - Internet
  - Friends & relatives
  - **TICs**

Satisfaction with museums & galleries
 v. high









# Visit London targets...

- Long-haul: USA, Canada, Australia, NZ, Japan
- Europe: France, Germany, Italy, Spain, Netherlands
- Do