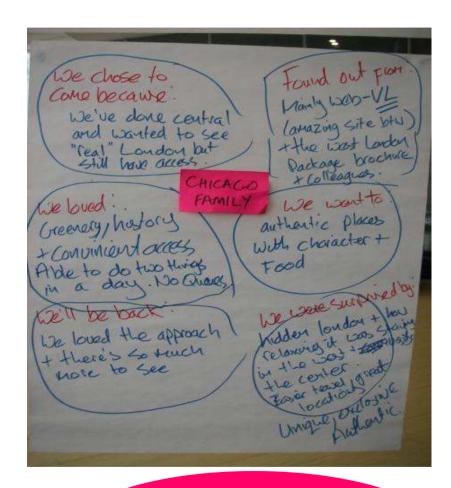

r
- ▶ We enjoyed the experience
- ▶ Didn't see/do all we wanted to do
- ▶ It was challenging intellectually

NORTH: Brent, Camden, Enfield, Havering



# NORTH: Brent, Camden, Enfield, Havering



#### We chose to come because:

▶ We wanted to see the cultural diversity of London

#### We found out about it from:

▶ Friends that visited last year

#### We went to:

- ▶ Camden Market
- ▶ London Zoo
- ▶ Round House
- ▶ Romford Dog Track
- ▶ Lexi Cinema
- ▶ Edmonton Carnival
- Diwali

#### We loved:

▶ The atmosphere

#### We'll be back because:

▶ There is so much more to see & do

FAR WEST Hillingdon Hounslow Richmond

### Clusters:

- **►**Theatres
- ► Heritage sites
- ► Parks/Green Spaces
- ► Grand Union Canal
- ► Cool Stuff (unique venues)



## FAR WEST: Hillingdon, Hounslow, Richmond



#### **CHICAGO FAMILY**

With 2 young teens – 2<sup>nd</sup> time in London Have visited other European cities Very well-paid professionals

#### We chose to come because:

▶ We've done central and wanted to see "real" London but still have access

#### We found out about it from:

- ▶ Mainly web Visit London (amazing site btw)
- ▶ & the West London Package brochure
- & Colleagues

#### We went to:

▶ Authentic places ... With character & food

#### We loved:

- ▶ Greenery/history
- ▶ & convenient access
- ▶ Able to do 2 things in a day
- No queues

#### We'll be back because:

▶ We loved the approach & there's so much more to see

#### We were surprised by:

- ▶ Hidden London & how relaxing it was staying in the west & visiting the centre
- ▶ Easier travel, great locations
- ▶ Unique, e