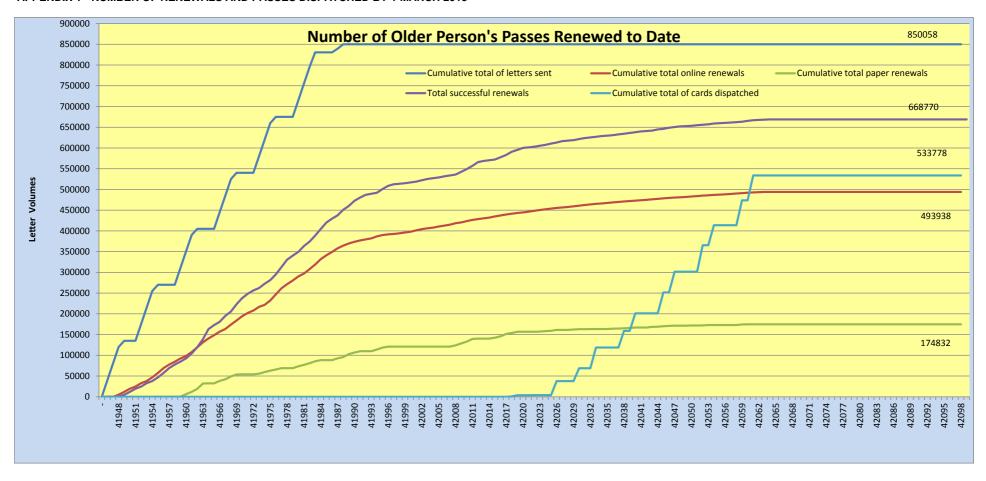

APPENDIX 1 - NUMBER OF RENEWALS AND PASSES DISPATCHED BY 1 MARCH 2015



APPENDIX 2 - NUMBER OF RENEWALS IN EACH BOROUGH BY 1 MARCH 2015

|                     |         |           |         |         |           |           |         |         | Number of |
|---------------------|---------|-----------|---------|---------|-----------|-----------|---------|---------|-----------|
|                     | Number  |           | Number  | %       | Borough   | %         | Total   | Total % | Passes    |
|                     | Renewed | % renewed | Renewed | Renewed | Automatic | Renewed   | Number  | Passes  | Expiring  |
|                     | Online  | online    | Paper   | Paper   | Renewals  | Automatic | Renewed | Renewed | 2015      |
| Borough             |         |           | -       | -       |           |           |         |         |           |
|